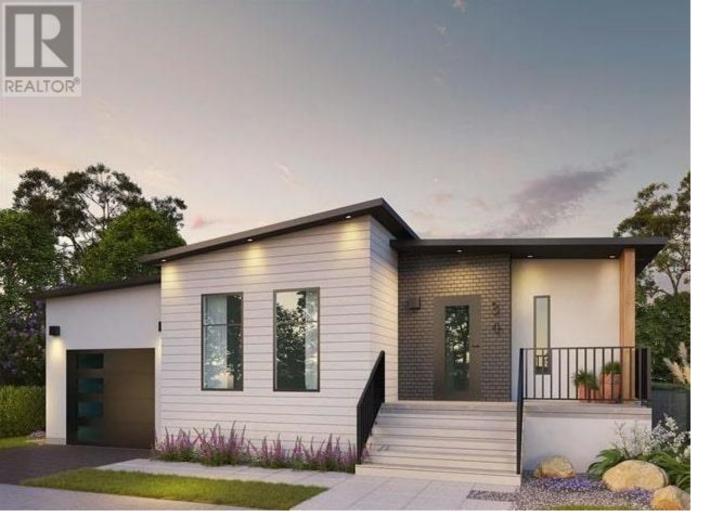

## 8900 Jim Bailey Road 116 Kelowna British Columbia

\$465,600

Welcome to Deer Meadows. Your new neighbourhood is conveniently located just steps away from the Rail Trial where you are connected to Wood lake and the blue waters of Kalamalka lake with trail access spanning from Vernon to Kelowna. Deer Meadows is a quick 10 minute commute from the Airport and UBCO's Campus. Rentals and pets are allowed. This Skylark home is built by Woodland Crafted Homes and features a modern layout. With a unique exterior, the 2 bedroom, 2 bathroom home design is created for those that want it all. Entering to the open-concept Kitchen, you walk through a bright front patio and are met with the highly coveted seamless living/dining space. Guest room and spacious Master Bedroom at the back of the house means optimized space distribution. The secluded Backyard Patio opens off the beautiful Master Bedroom to ensure these homeowners get every bit of sunshine that the Okanagan has to offer. Comes with a garage. SHORT TERM RENTALS PERMITTED. SHOW HOME NOW OPEN. Schedule your appointment today! (id:6769)