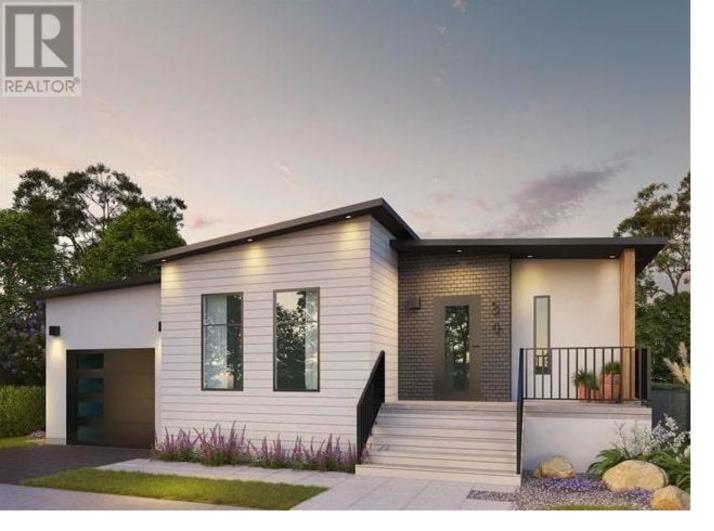

## 8900 Jim Bailey Road 116 Kelowna British Columbia

\$465,600

Welcome to Deer Meadows. Your new neighbourhood is conveniently located just steps away from the Rail Trial where you are connected to Wood lake and the blue waters of Kalamalka lake with trail access spanning from Vernon to Kelowna. Deer Meadows is a quick 10 minute commute from the Airport and UBCO's Campus. Rentals and pets are allowed. This Skylark home is built by Woodland Crafted Homes and features a modern layout. With a unique exterior, the 3 bedroom, 2 bathroom home design is created for those that want it all. Entering to the open-concept Kitchen, you walk through a bright front patio and are met with the highly coveted seamless living/dining space. Guest room and spacious Master Bedroom at the back of the house means optimized space distribution. The secluded Backyard Patio opens off the beautiful Master Bedroom to ensure these homeowners get every bit of sunshine that the Okanagan has to offer. SHORT TERM RENTALS PERMITTED. Schedule your appointment today! (id:6769)