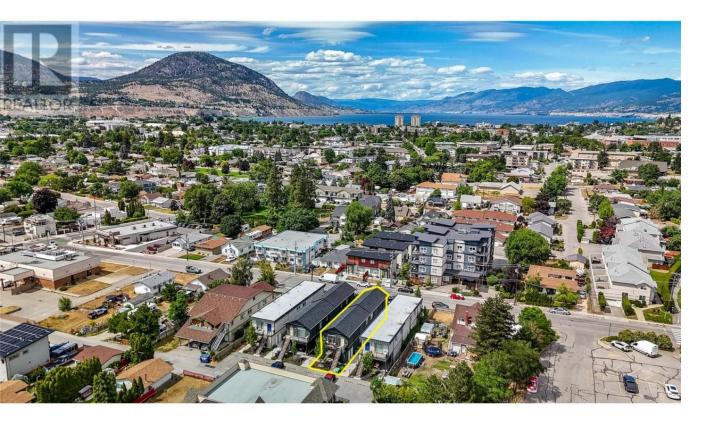

## 116 Calgary Avenue Penticton British Columbia

\$1,285,000

INVESTMENT OPPORTUNITY! Fourplex - Built in 2018. Fourplex consists of (two) two bedroom with two bathrooms (880 SF) on the upper floor and (two) one-bedroom with one bathroom (680 SF) on the lower floor. In total there are 4 units that are fully tenanted. Units are individually metered and tenants pay for utilities. Laundry in every unit. Centrally located to amenities including Safeway, Starbucks, Shoppers Drug Mart and BC Liquor Stores. Designated parking stalls. . Room measurements are for half of fourplex. Measurements taken from building plans and are approximate. Verify if deemed important. (id:6769)