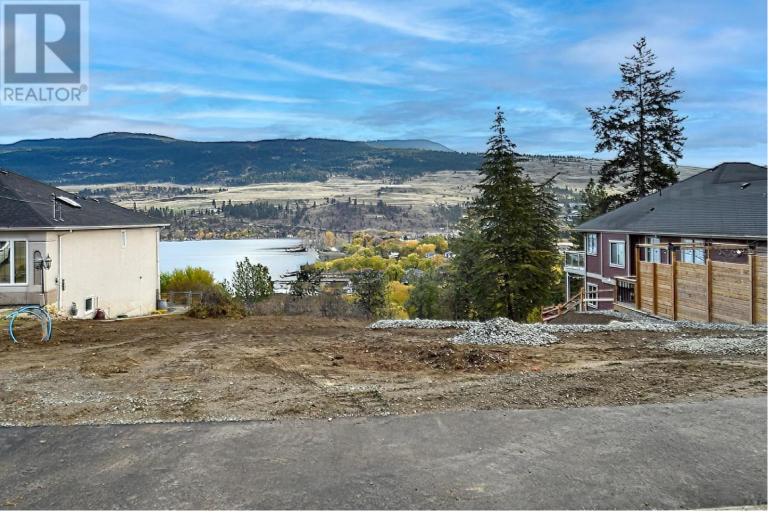

## 11617 Pretty Road Lake Country British Columbia

\$674,999

Large Lakeview lot. Incredible views. Close to Beaches, walk to Starbucks and other Amenities, Turtle Bay Marina. Very central location. PLR submitted and awaiting approval. ETA: Jan 15th for Final Registration. New Walkways and road improvements completed this fall on Pretty Rd. Services at lot line. Buyers to conduct their own due diligence regarding building permits and restrictions. Please Note: Do not walk the property without prior permission. For safety and privacy reasons, access to the vacant lot is by appointment only. Call today for more details. (id:6769)