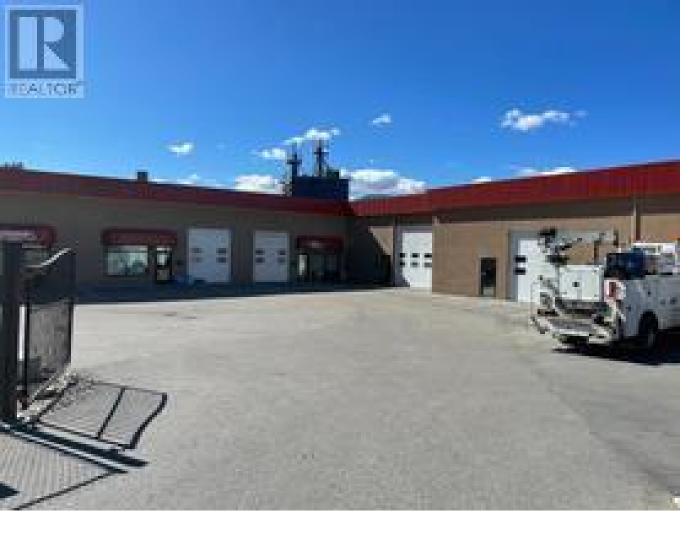

## 2203 Dartmouth Drive 117 Penticton British Columbia

\$599,900

Built in 2018 this Commercial units 1500 sqft main floor has an additional 500 sqft mezzanine space. Main floor has 12x14 overhead doors, man door, 17' ceilings, fully insulated walls, handicap friendly bathroom, and a back door to private space for the unit's use. Mezzanine area has plenty of area for offices, lunch room, and/or storage. 8 unit Strata in the heart of the Industrial area. This unit is suitable for a variety of businesses including retail. Great exposure and easily accessible. Gated at night for secure parking. Call for a viewing! (id:6769)