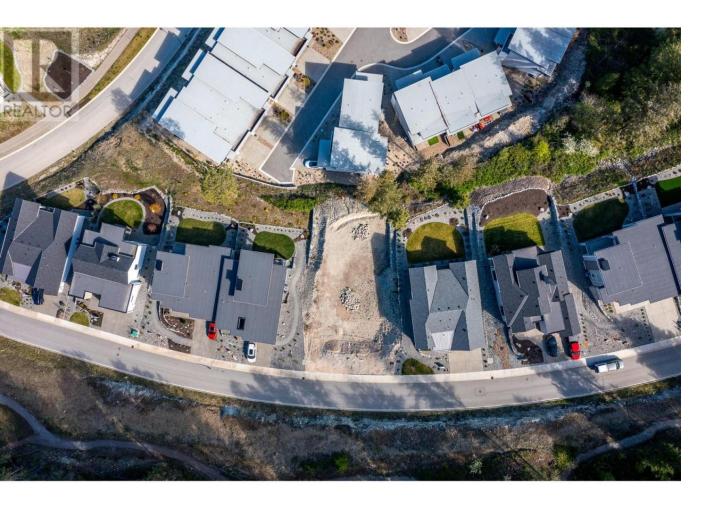

## 117 Diamond Way Vernon British Columbia

\$450,000

Craft your dream home on this remarkable lot, nestled at the top of the ridge in the sought-after Commonage community at Predator Ridge. This .17 acre parcel is perfect for a walkout rancher, providing ample space for a beautifully landscaped yard overlooking the stunning views of the surrounding mountains and valleys. A walking distance to the tennis and pickleball dome, two award winning golf courses, walking/hiking/biking trails, restaurants, and numerous amenities. Only a 12 minute drive to Vernon. Choose from three preferred builders with several ready-to-go designs at your disposal. Bask in the tranquility of nature, just moments away from beaches, wineries, shopping and only a 25 minute drive to the Kelowna International Airport. Best priced lot at Predator Ridge! The GST fee has been paid and services are at lot line. PREDATOR RIDGE EXEMPT FROM BC SPECULATION & VACANCY TAX (id:6769)