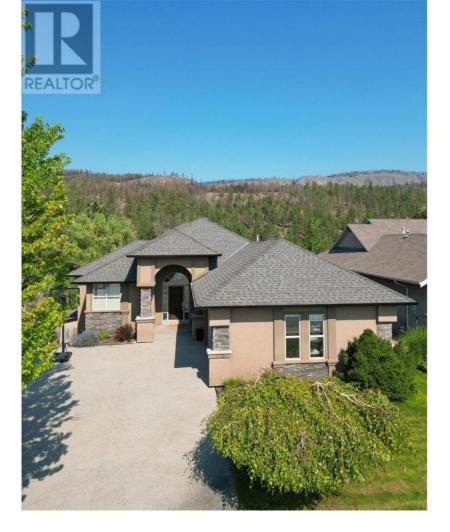

## 1173 Peak Point Drive West Kelowna British Columbia

\$1,199,900

Welcome to Rose Valley, a vibrant and community-focused neighbourhood. Ideally located just a short walk from Mar Jok and Rose Valley Elementary schools, it's perfect for families with young children. Only a 10minute drive from Kelowna, you'll have easy access to an array of amenities. Enjoy nearby renowned wineries, scenic hiking trails, and much more! Living in Rose Valley offers the best of both worlds - the tranquillity of a close-knit community and the excitement of the city within reach. This beautiful rancher walkout features a two-and-a-half-car garage and plenty of driveway parking. The spacious backyard provides endless opportunities for both indoor and outdoor living. Imagine summers hosting barbecues, gardening, or simply relaxing in your private oasis. Rose Valley is known for its warm and welcoming atmosphere. Neighbours greet each other on daily walks with their dogs, and many families have lived here since the area was first developed. The strong sense of community, with friendly faces and a supportive environment, makes it a wonderful place to raise a family. This family-style home can easily be suited if desired or utilize the finished downstairs space for a games room and/or bar If you're searching for a home that combines family-friendly living with comfort, convenience, and a strong sense of community, this property is not to be missed. Discover why Rose Valley is the perfect place to call home! (id:6769)