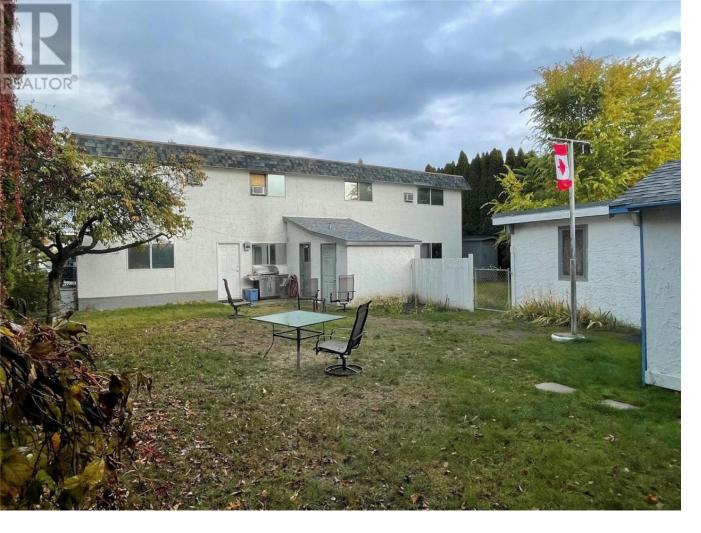

## 1175-1179 Raymer Avenue Kelowna British Columbia

\$1,954,000

This fourplex offers four, 2 bedroom 1 bathroom spacious suites. All suites have private entrances and offer outdoor living space with ample green space for tenants. There is storage areas available. Plenty of parking is provided with designated parking spots per suite. The property also has coin laundry for tenants use. This large .22 acre, MF1 zoned property has access off of both Raymer Ave. and Bouvette St. All suites have been well maintained and even boast upgrades. The current rent breakdown is: 1179A -\$2100/mth, 1179B -\$2100/mth, 1175A-\$1328/mth, and 1175B -\$1785/mth. This makes for a total monthly income of \$7313/mth. Please note that A suites are the upper 1,100 sq.ft units and B suites are the lower 1,000 sq.ft units. A great income producing property in a desirable area. (id:6769)