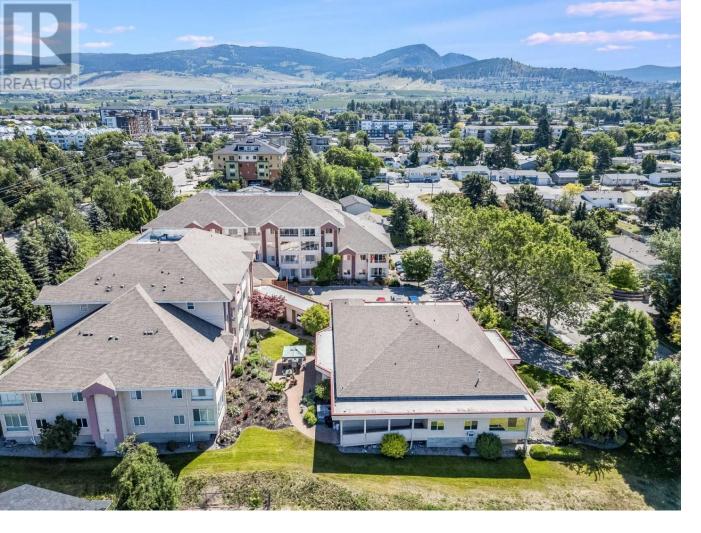

## 920 Saskatoon Road 118 Kelowna British Columbia

\$320,000

Welcome to Unit 118 at 920 Saskatoon Road, a 2-bedroom, 1-bath main floor gem in the desirable Adderley Community, perfect for retirees and downsizers (55+). With 1,127 sq. ft. of living space, this home boasts a wheelchair-friendly layout, easy access, and no units above, ensuring peace and quiet. The open-concept design features 9' ceilings, a bright living area with a gas fireplace, and an updated kitchen with a large island, tile countertops, and ample cupboard space. Brand new carpets & paint throughout (June 2024). Enjoy the enclosed patio year-round, offering a serene space to relax. Located in a prime spot within the community, this unit is adjacent to amenities and offers convenient main-level access. The Adderley Community provides a clubhouse with social areas, beautiful grounds to enjoy the sunshine, and community garden beds for green thumbs. Close to shopping, parks, golf, and more, this home combines comfort, convenience, and a vibrant community atmosphere. Schedule your viewing today and discover the perfect retirement haven! (id:6769)