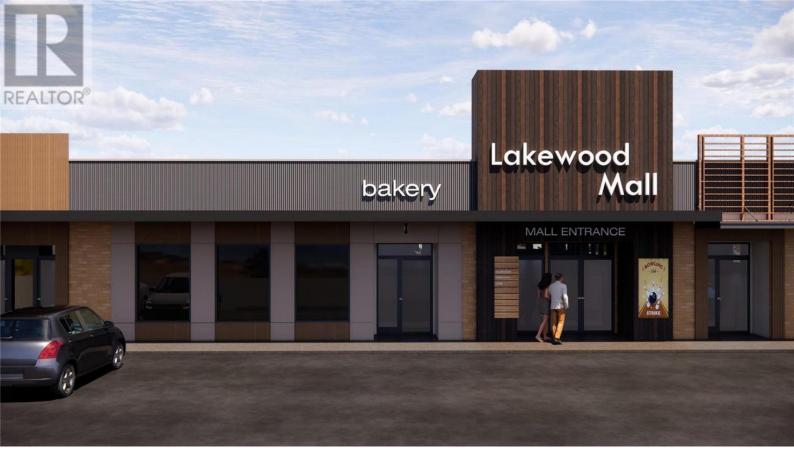

## 11852 Highway 97 Other Lake Country British Columbia

S32

Venture Commercial is pleased to present various upcoming retail leasing opportunities at Lakewood Mall. Located along Highway 97 in Lake Country between Kelowna and Vernon, Lakewood Mall is home to popular tenants including Tim Horton's, Dollarama, Grillers Meats and more. Multiple CRU options will be available starting at 800+/- SF. Please contact listing agents directly for demising options and timing. Ample onsite parking and high exposure pylon signage opportunities will be available at the property. Conceptual images show a fully-refurbished shopping centre with significant upgrades. Lake Country is one of Canada's fastest growing municipalities with 22.4% growth since 2016. The surrounding area is comprised of both residential and commercial properties, including Turtle Bay Crossing (with tenants such as Starbucks, IDA Pharmacy, TBC Liquor Merchants, etc.). Located across the highway is Wood Lake, Turtle Bay Marina Resort & Pub, Super-Save Gas and other tourist destinations. (id:6769)