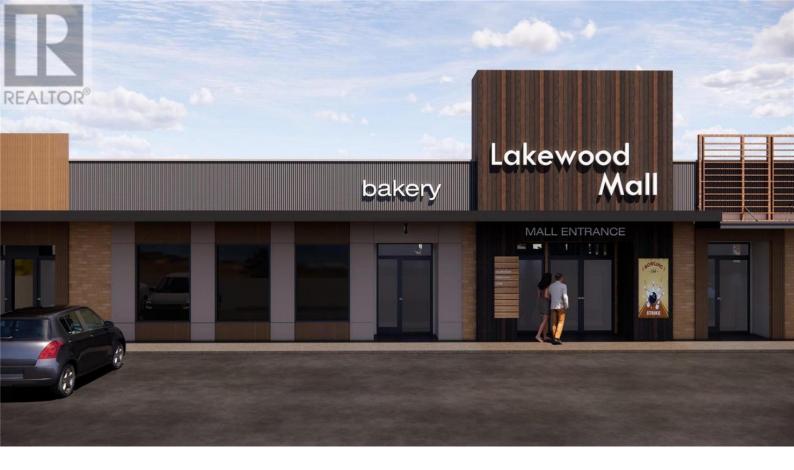

## 11852 Highway 97 Other Lake Country British Columbia

\$10

Venture Commercial is pleased to present various upcoming retail leasing opportunities at Lakewood Mall. Located along Highway 97 in Lake Country between Kelowna and Vernon, Lakewood Mall is home to popular tenants including Tim Horton's, Dollarama, Grillers Meats and more. Formerly a bowling alley, this open and large space can be reimagined to fit any type of use. The space can be demised from 3,000 SF up to 17,000 SF contiguously and features built-in washroom and shower facilities and multiple entry/exit points including a private entrance. New elevator to be installed to service basement tenants. Ample onsite parking and high exposure pylon signage opportunities will be available at the property. Conceptual images show a fully-refurbished shopping centre with significant upgrades. Lake Country is one of Canada's fastest growing municipalities with 22.4% growth since 2016. The surrounding area is comprised of both residential and commercial properties including Turtle Bay Crossing. (id:6769)