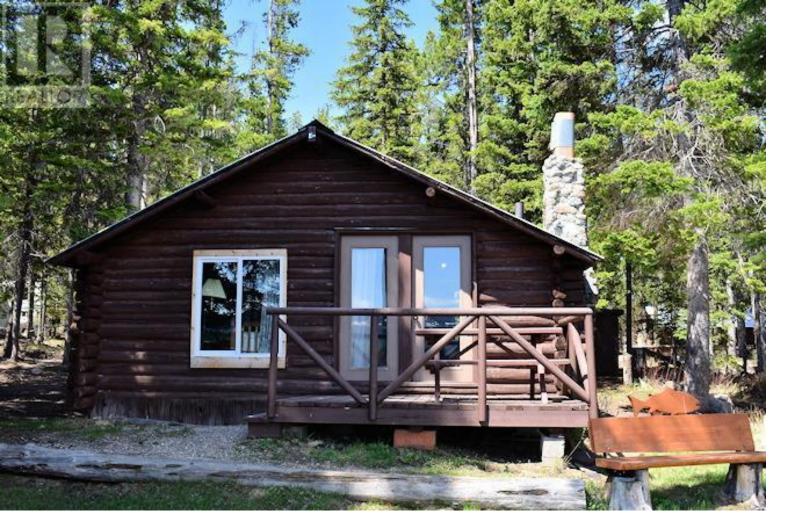

## 11950 Postill Lake Road Kelowna British Columbia

\$/00,000

Welcome to Postill Lake Lodge, an exciting opportunity for 2/3 ownership in a profitable venture where nature and business seamlessly converge. This picturesque resort features 15 cabins, 30 RV sites, and a 2000 sq. ft. lodge with 3 bedrooms and 1 1/2 bathrooms, offering a perfect blend of rustic charm and modern comfort. This investment includes essential equipment for maintenance and guest recreation including a John Deere skidsteer, D50 excavator, a 24x24 heated shop, and for rentals 10 aluminum boats with electric motors. Embracing sustainability, the property operates 100% off-grid with solar power and a diesel generator backup. A 27-year remaining lease in place underlines long-term stability complemented by its current profitability, making it an enticing prospect for investors. With the ownership structured as 1/3 shares. Ask the listing agent about the potential for more shares. Postill Lake Lodge beckons those seeking a harmonious balance of natural beauty and a thriving hospitality business, promising a remarkable investment in the heart of British Columbia. (id:6769)