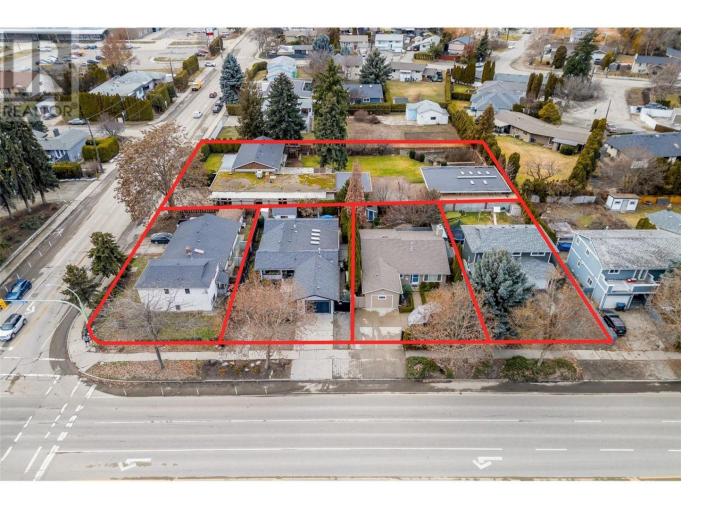

## 1198 Raymer Avenue Kelowna British Columbia

LAND ASSEMBLY! PRIME LOCATION! This 5-lot assembly is located on the corner of Gordon/Raymer, 1 ACRE+, and has a total asking price of \$8,400,000. There is potential for constructing a 6-story residential building with commercial on the ground level, under MF3 Zoning. This assembly's highly desirable location, strategic position on transit corridor, & its accessibility to key amenities, marks it as a premium development prospect! City indicates 1.8 FAR + bonuses up to 2.3 FAR. Must be purchased in conjunction with the other properties in the land assembly. Properties included in this assembly are 1198 Raymer Avenue, 1190 Raymer Avenue, 2670 Gordon Drive, 2680 Gordon Drive, & 2690 Gordon Drive. (id:6769)