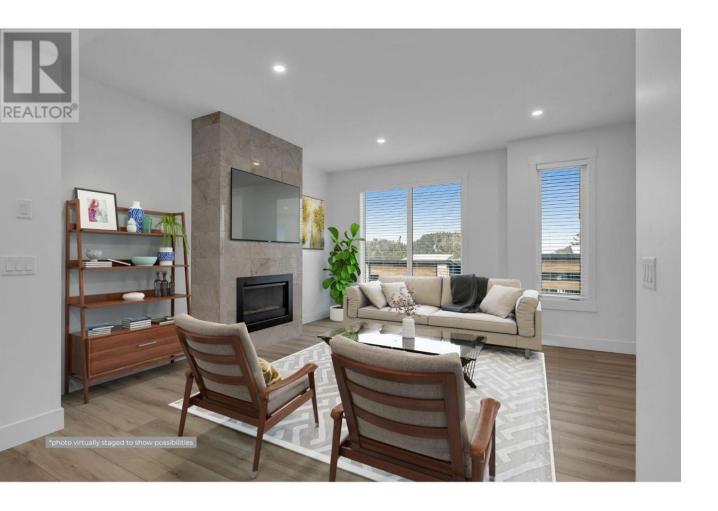

## 2835 Canyon Crest Drive 12 West Kelowna British Columbia

\$749,900

\*\*EDGE VIEW AT TALLUS RIDGE NEW SHOWHOME OPEN SAT-TUES 12-3PM\*\* The best value new townhomes in West Kelowna! Brand new townhome with Estimated completion, August 2025. This 3-storey home features approx 1608 sqft, 3 bedrooms, 3 bathrooms, yard/patio, and double car tandem garage - and lake views from the 2nd & 3rd floors. 1-2-5-10 year NEW HOME WARRANTY, meets step 3 of BC's Energy Step Code. Quick 5 min drive to West Kelowna's shopping, restaurants and entertainment. Close to top rated schools. Walk to Shannon Lake and the golf course. Plus, plenty of walking and biking trails nearby. Take advantage of BC's expanded property tax exemption - an additional \$12,998 in savings. First time home buyer? You may be eligible to save approx. \$37,495 in GST. Contact sales team for details. Listing photos of a similar home at Edge View. Showhome is located at 2-2835 Canyon Crest Drive (id:6769)