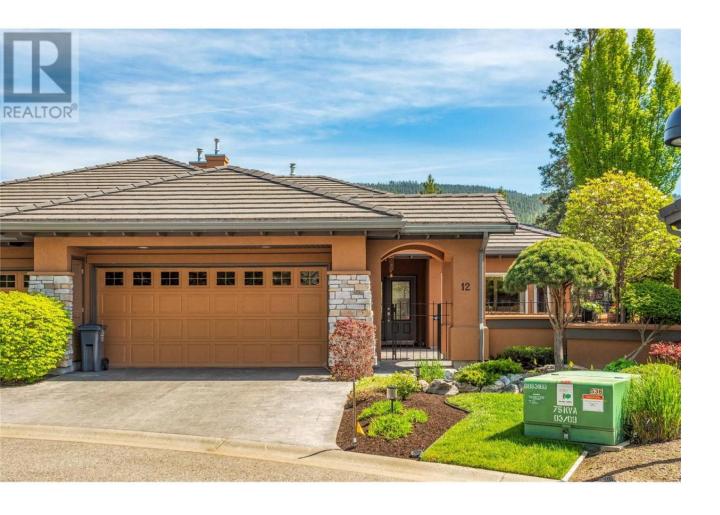

## 4100 Gallaghers Parkland Drive 12 Kelowna British Columbia

\$1,090,000

Enjoy luxury living in this exquisite walk-out rancher townhome in the prestigious golf community of Gallagher's Canyon. With over 2600 square feet, this home features three generously sized bedrooms, two full baths, a main floor powder room, and a finished basement, perfect for family or a quiet retreat. The private south-facing backyard creates a relaxing atmosphere and offers stunning views of the mountains. Step inside to find an incredible gourmet kitchen with professional-grade appliances, dual islands and sleek finishes. The kitchen is great for dinner parties or family get-togethers and was designed for maximum storage. This home combines privacy, elegance and functional living, providing an unparalleled lifestyle for those who want to live in style at Gallagher's. The yard work is all done for you, giving you time to focus on what matters: ENJOYING LIFE! (id:6769)