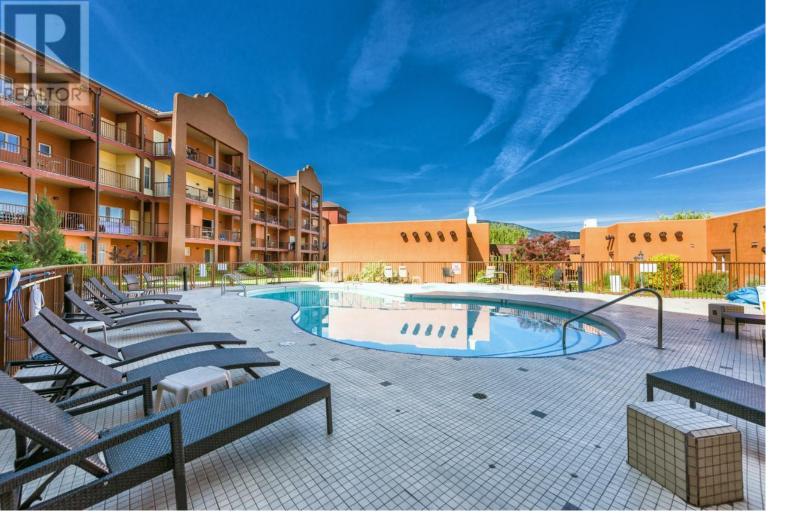

## 4300 44th Avenue 12 Osoyoos British Columbia

\$649,900

WATERFRONT COMPLEX!!! UNIQUE SEMI-WATERFRONT VILLA in 'Village on the Lake." complex, on Osoyoos Lake, one of the ONLY 2 on the front row, just across the street from the Lake. Spacious 2 bedroom and 2 bathroom villa with private entrance and great lakeview of the lake featuring open concept floor plan, kitchen with granite countertops, master bedroom with en-suite and spacious guest bedroom with room for double beds. Large patio to enjoy the outdoors and just a few steps to the lake and the outdoor swimming pool. The complex includes a private WATERFRONT deck, a pool/hot tub and an exercise room. Excellent for a permanent residence, recreational, or income producing property. You can rent it out yourself or use a management company. Just across the street from the lake, close to town, recreation, golf and all other amenities. (id:6769)