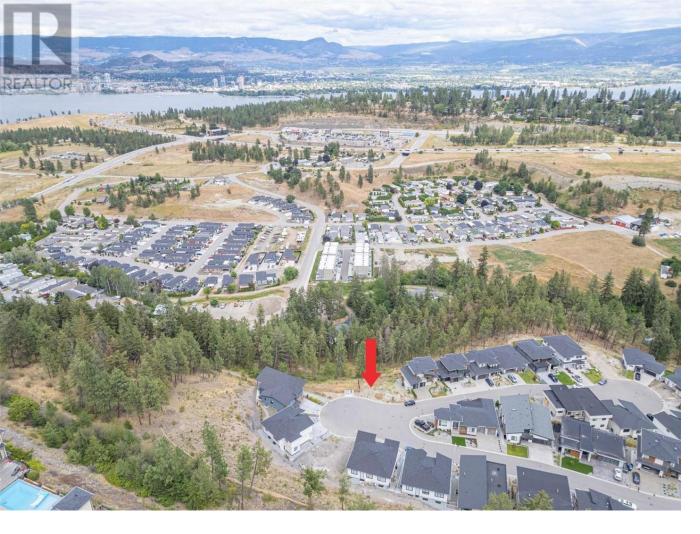

## 830 Westview Way 12 West Kelowna British Columbia

\$410,000

Welcome to your future home in Keefe Creek, West Kelowna's premier residential community. This exceptional lot offers a rare opportunity to build your dream home amidst breathtaking natural beauty and modern convenience. Just 5 minutes from downtown Kelowna, you'll enjoy easy access to city life. This lot is fully serviced at the lot line and ready to build. Create your custom home with panoramic views of Okanagan Lake, cityscape and the valley. Don't miss this incredible opportunity to secure one of the very few remaining lots in Keefe Creek! (id:6769)