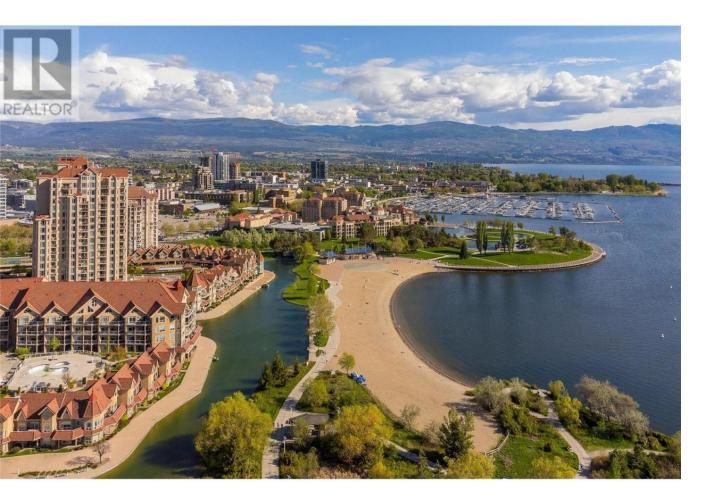

## 1128 Sunset Drive 1202 Kelowna British Columbia

\$798,000

Opportunity to own a spectacular 12th floor downtown waterfront two bed/two bath Lake-view condo with a view that is simply beyond comparison, Live your Okanagan Dream , walk to the finest Restaurants Downtown without the worry of getting a cab , Suite is located on the prime side of the building & offers a super S.W. exposure. Unit is extremely bright with large windows & a large deck. This unique floor plan separates both bedrooms by the main living area. The master bedroom is large with a nice ensuite & two closets. The kitchen is very large with tons of cabinets & eating bar. The unit features gas fireplace & laminate flooring in the main living area. Sunset Waterfront Resort features both indoor & out door pools, hot tubs, steam room, fitness centre, tennis court & boat slips, Black Stainless steel appliances , This unit comes with control 4 system already installed. (id:6769)