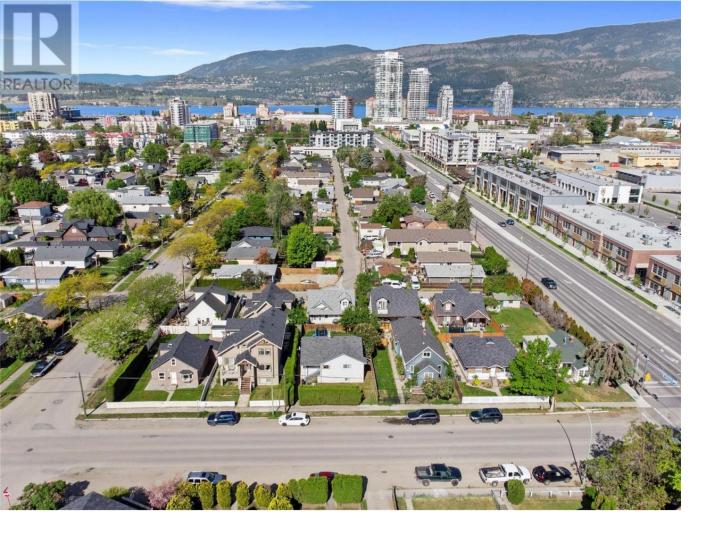

## 1206 Ethel Street Kelowna British Columbia

\$1,450,000

4 Home land assembly, must be sold with 1216, 1220, 1230 Ethel street(total list price \$5,450,000). Total assembly is .60 Acres in size consisting of 4 single family homes (3 of which have carriage homes). Total rental income for all 4 properties \$16,015/m tenants all pay own Electric/gas. City has previously stated that they would support MF3/CA1. Assembly sits in a Core Neighbourhood area (C-NHD) and lines a Transit Supportive Corridor in one of Kelowna's most sought after development areas. Jump on this rare opportunity to secure your legacy & contribution to downtown Kelowna's evolving skyline. 1 hour to Big White, 20 minutes to YLW international airport, 16 minutes to UBCO (along HWY 97) 2 minutes to the future downtown campus, & walking distance to groceries, shopping, restaurants, entertainment, parks, and beaches. Homes being sold ""as is where is."" Selling for LAND VALUE. (id:6769)