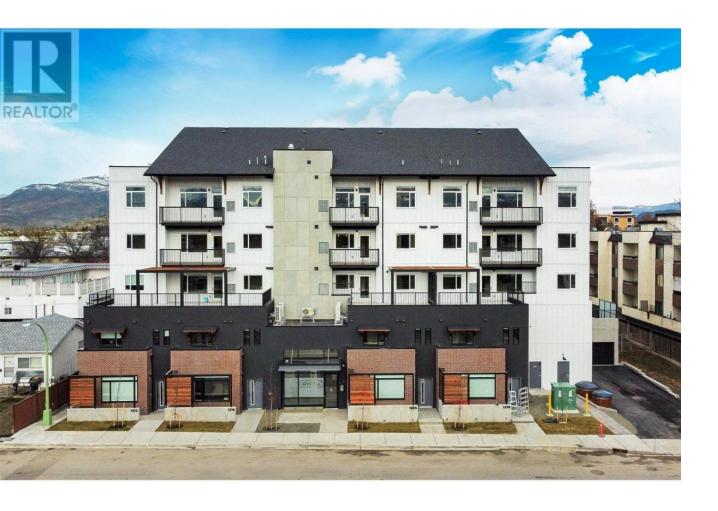

## 1220 Pacific Avenue 1216 Kelowna British Columbia

\$769,900

2.99% fixed interest rate through RBC with the purchase of this amazing unit. Why wait? The Rydell, located in the Capri area of Kelowna. These brand-new condos/townhomes, never before lived in, offer top-of-the-line finishings such as quartz countertops, stainless steel appliances, 9' ceilings, in-suite laundry, and more! This 2 bedroom + den/office, 2 bathroom townhome offers direct walk-off-the-street access, and a high-quality brick exterior for a striking entryway. The complex offers secure parking, bicycle storage, e-bike charging, and a bike wash area. The Rydell is all about location, offering the perfect centralized proximity to the Landmark District, the beach, downtown, and the North End Brewery District, all within a 10-minute bike ride... or simply walk to the Capri mall for all your groceries, post office, etc! Redevelopment plans for the Capri area will continue to create long-term value, making this a great investment property as well with high rents achieved in the area. Sutherland Ave and Ethel Street offer protected, dedicated bike lanes to ensure safe and convenient traveling. Pets: 2 dogs, 2 cats, or one of each (each under 25 lbs). If you have only one dog, there are no size restrictions! With over 50% sold, see why people want to get into The Rydell! Sales center open from Thursday, Friday and Saturday 11 am to 3 pm, and Monday July 1st 11 am-3 pm. Also happy to arrange private showings! (id:6769)