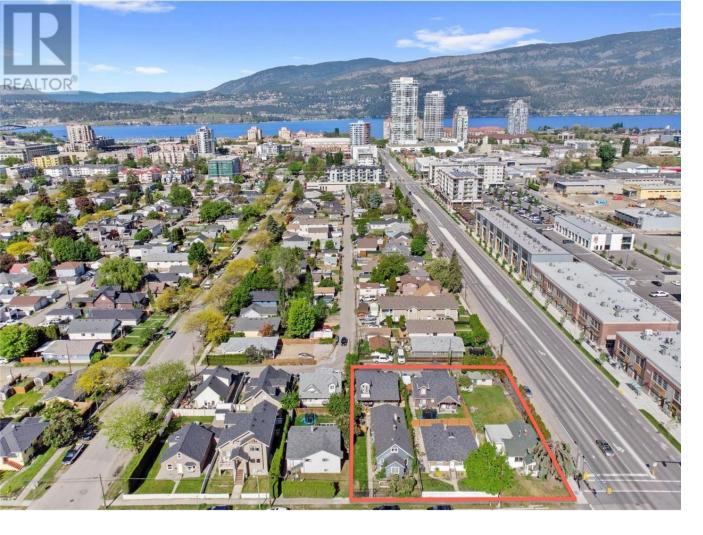

## 1216 Ethel Street Kelowna British Columbia

\$1,450,000

3 Home land assembly, must be sold with 1206 and 1220 Ethel street(total list price \$4,499,000). Total assembly .45 Acres. Total rental income for all 3 properties \$9680/m tenants all pay own Electric/gas. City has previously stated that they would support MF3/CA1. Assembly sits in a Core Neighbourhood area (C-NHD) and lines a Transit Supportive Corridor. Located in the mecca of downtown development, don't waver on this incredible opportunity to supply housing to an influx of: UBCO students, savvy investors, & city slickers eager to own a piece of Kelowna's urban revolution. 1 hour to Big White, 20 minutes to YLW international airport, 16 minutes to UBCO (along HWY 97) 2 minutes to the future downtown campus, & walking distance to groceries, shopping, restaurants, entertainment, parks, and beaches. Homes being sold ""as is where is."" Selling for LAND VALUE. Jump on this rare opportunity to secure your legacy & contribution to downtown Kelowna's evolving skyline. (id:6769)