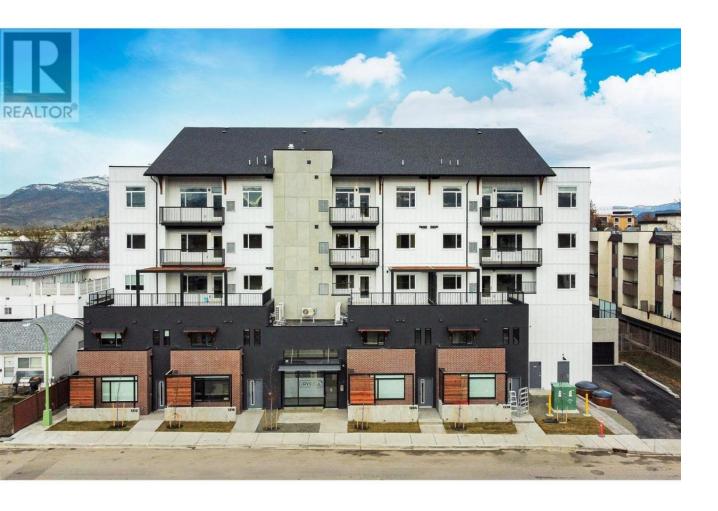

## 1216 Pacific Avenue Kelowna British Columbia

Welcome to The Rydell, located in the Capri area of Kelowna. These brand-new condos/townhomes, never before lived in, offer top-of-the-line finishings such as quartz countertops, stainless steel appliances, 9' ceilings, in-suite laundry, and more! This 2 bedroom + den/office, 2 bathroom townhome offers direct walk-off-thestreet access, and a high-quality brick exterior for a striking entryway. The complex offers secure parking, bicycle storage, e-bike charging, and a bike wash area. The Rydell is all about location, offering the perfect centralized proximity to the Landmark District, the beach, downtown, and the North End Brewery District, all within a 10-minute bike ride... or simply walk to the Capri mall for all your groceries, post office, etc! Redevelopment plans for the Capri area will continue to create long-term value, making this a great investment property as well with high rents achieved in the area. Sutherland Ave and Ethel Street offer protected, dedicated bike lanes to ensure safe and convenient traveling. Pets: 2 dogs, 2 cats, or one of each (each under 25 lbs). If you have only one dog, there are no size restrictions! New 2/5/10 year home warranty. With over 50% sold, see why people want to get into The Rydell! Sales center open from Thursday 1pm to 3:30pm, Saturday 12:30pm to 3:30pm, and 12 pm - 2pm Sunday, and happy to arrange private showings! (id:6769)