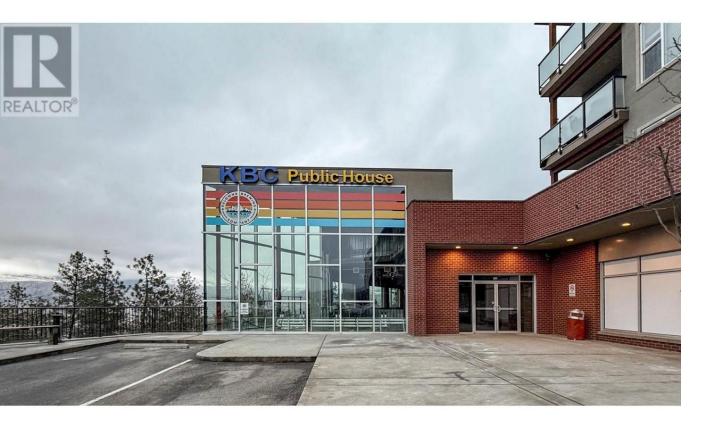

## 975 Academy Way 122 Kelowna British Columbia

\$24

Outstanding restaurant opportunity, next door to UBCO. Large commercial unit totalling 5,651 SF with a bonus 1,250 SF contained patio area. Configured as a restaurant this unit has an inviting entrance with double glass doors, a large open dining area featuring large over-sized windows providing stunning views to the northeast towards UBCO and Kelowna International Airport. Also included is a featured dining towards the front of the unit with high ceilings and floor to ceiling windows. Extended seating capacity through 3 glass, roll-up overhead doors that provide wide-open access to the patio. Long, front facing, beverage & service bar with a large walk-in bar cooler behind it. Dedicated commercial kitchen area with ventilation system, walk-in cooler & walk-in freezer. Also included are 2 offices, utility rooms, 5 unisex washrooms and 2 accessible washrooms. This is an inviting restaurant space with flexible VC1 - Village Centre zoning that allows for a multitude of commercial uses. Well established neighbourhood with the U-Buildings, VEDA Student Housing, Aberdeen Hall Preparatory School, many other new residential developments and UBCO nearby. (id:6769)