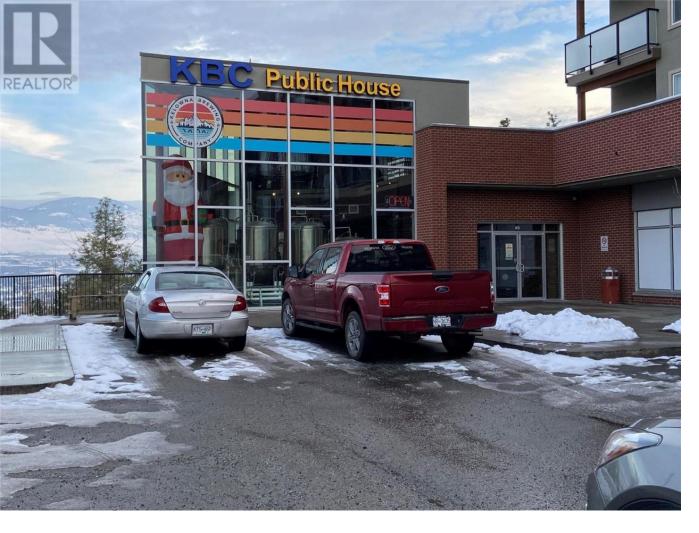

## 975 Academy Way 122 Kelowna British Columbia

For Sale Neighbourhood Pub with Craft Beer Manufacturing Plant located just south of the UBC campus. The pub consists of approximately 5,651 sq ft of space comprising a 2030+/- sq ft main seating area for 110 patrons and a 60 seat patio with an expansive view, a full service kitchen and a craft beer manufacturing plant with a production capacity of approximately 2000 kegs. This is an excellent business opportunity for a entrepreneur with exceptional customer relations and marketing skills not only to enhance the existing operation but also to expand the craft beer sales volume. (id:6769)