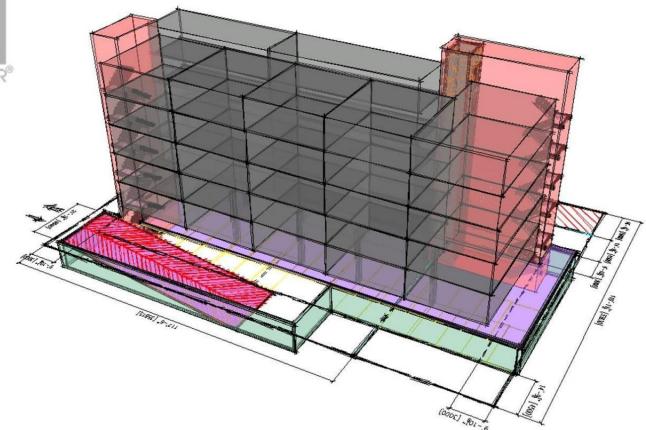

## 1220-1230 Highway 33 W Other Kelowna British Columbia

\$2,788,000

Opportunity for Investors and Builders!! 0.41 Acre (17,860 SF) lot with 1220 Hw33 - home has 5 beds and 2 baths, a huge backyard with a workshop. And 1230 Hwy 33 - home comes with 2 bedrooms plus a bath. Future Land uses C-NDH, on a transit-supported corridor. As per the new Kelowna Official Community Plan, transit-supported corridors can support added density and this can potentially support a multifamily development of 35 residential units in total with a gross floor area of - 30,000SF. (id:6769)