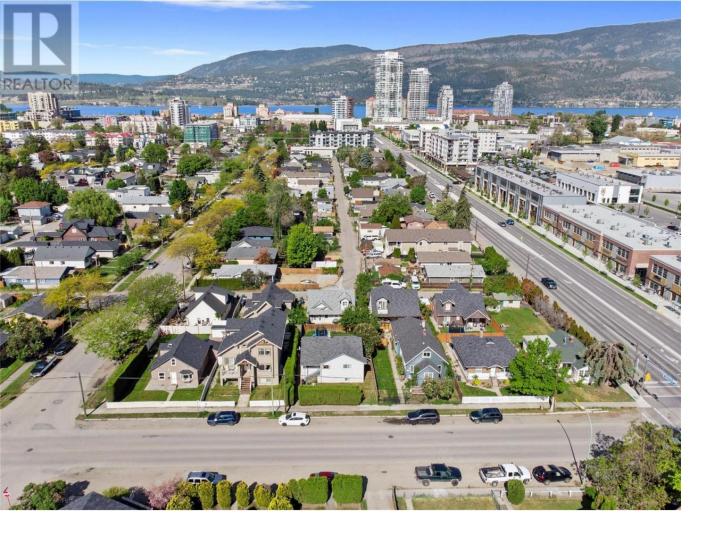

## 1220 Ethel Street Kelowna British Columbia

\$1,300,000

4 Home land assembly, must be sold with 1206, 1216, 1230 Ethel street(total list price \$5,450,000). Total assembly is .60 Acres in size consisting of 4 single family homes (3 of which have carriage homes). Total rental income for all 4 properties \$16,015/m tenants all pay own Electric/gas. City has previously stated that they would support MF3/CA1. Assembly sits in a Core Neighbourhood area (C-NHD) and lines a Transit Supportive Corridor in one of Kelowna's most sought after development areas. Jump on this rare opportunity to secure your legacy & contribution to downtown Kelowna's evolving skyline. 1 hour to Big White, 20 minutes to YLW international airport, 16 minutes to UBCO (along HWY 97) 2 minutes to the future downtown campus, & walking distance to groceries, shopping, restaurants, entertainment, parks, and beaches. Homes being sold ""as is where is."" Selling for LAND VALUE. (id:6769)