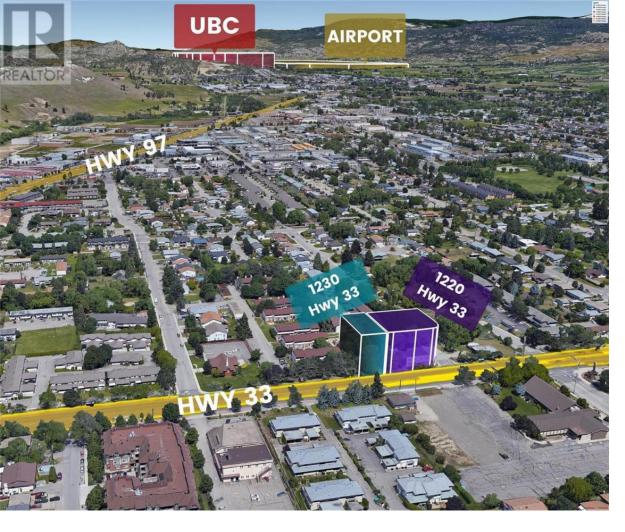

## 1220 Highway 33 Other Kelowna British Columbia

\$1,699,999

Opportunity for Investors and Builders!! 0.289 Acre (12,559 SF) lot with 5 beds and 2 baths character home, a huge backyard with a workshop. Future Land uses C-NDH, on a transit-supported corridor. As per the new Kelowna Official Community Plan, transit-supported corridors can support added density and this can potentially support a multifamily development of up to 6 stories. The home is currently rented for \$3500 plus utilities. (id:6769)