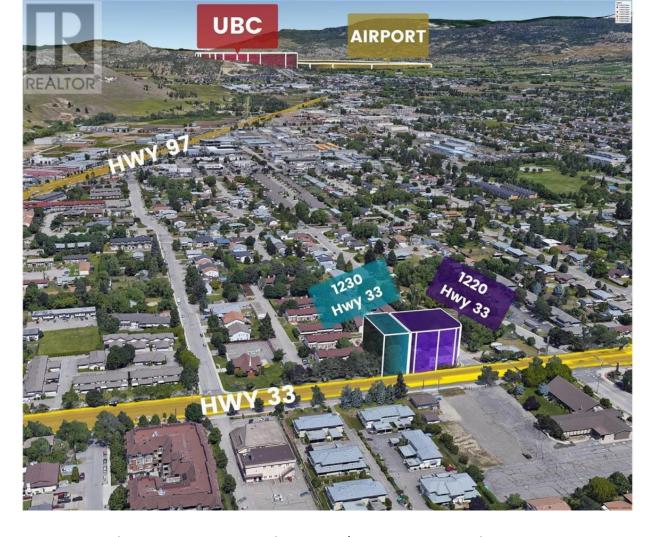

## 1220 Highway 33 W Other Kelowna British Columbia

\$1,699,999

Opportunity for Investors and Builders!! 0.289 Acre (12,559 SF) lot with 5 beds and 2 baths character home, a huge backyard with a workshop. Future Land uses C-NDH, on a transit-supported corridor. As per the new Kelowna Official Community Plan, transit-supported corridors can support added density and this can potentially support a multifamily development of up to 6 stories. The home is currently rented for \$3500 plus utilities. (id:6769)