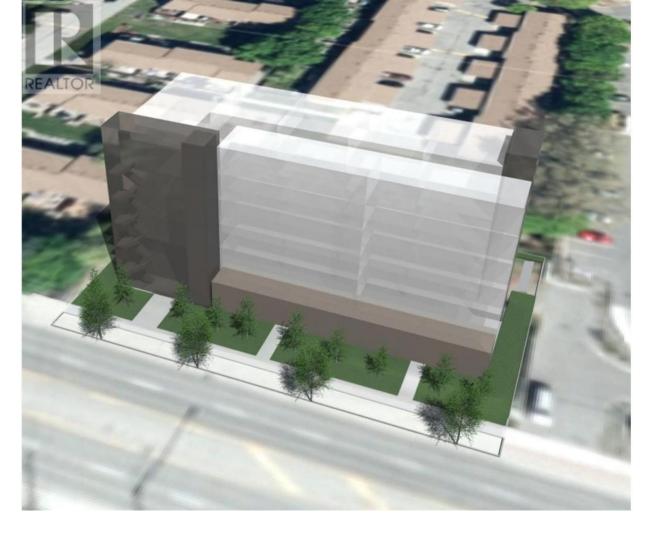

## 1220 Highway 33 W Other Kelowna British Columbia

\$1,689,000

Opportunity for Investors and Builders!! 0.289 Acre (12,559 SF) lot with 5 beds and 2 baths character home, a huge backyard with a workshop. Future Land uses C-NDH, on a transit-supported corridor. As per the new Kelowna Official Community Plan, transit-supported corridors can support added density and this can potentially support a multifamily development of 35 residential units in total with a gross floor area of -30,000SF. The home is currently rented for \$3500 plus utilities. (id:6769)