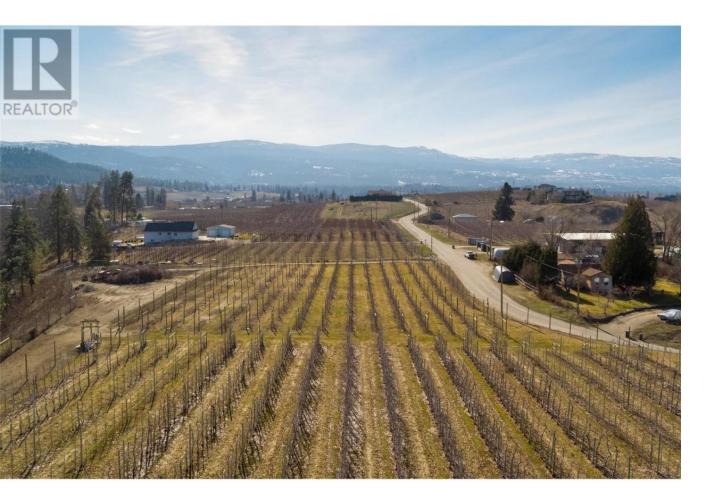

## 1225 Teasdale Road Kelowna British Columbia

\$2,499,000

Great opportunity here! Best kept secret in the Belgo area... this seven acres could be your dream come true. Five of the seven acres are arable and planted with Gala apples being fully fenced with gate. It has easy access and features several building sites for a future executive home with sweeping views over Kelowna and north past the airport. It is a short distance to UBCO, Aberdeen Hall Preparatory School, Kelowna International Airport, world class wineries, Big White Ski Resort and just minutes to shopping.... groceries, medical clinics, schools, and restaurants. Purchase now, enjoy for years to come! (id:6769) Listing Presented By: