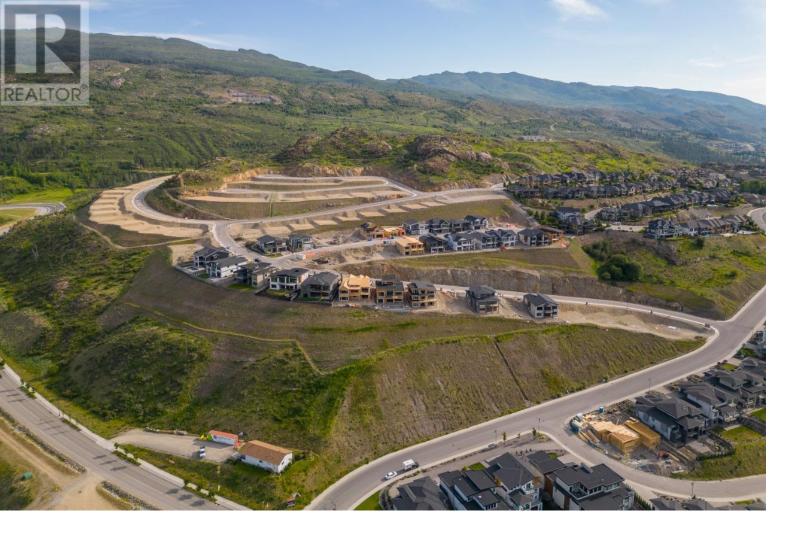

## 1228 Heweston Avenue Kelowna British Columbia

\$554,900

Purchase this lot, and choose your own builder to build your dream home. Located in the ever popular Upper Mission community, Trailhead at the Ponds, be near retail amenities, biking trails and more within minutes. The Mission Village commercial site is under construction and only moments away from this exceptional community. This lot features incredible valley views, and is the perfect home site to build your dream home. (id:6769)