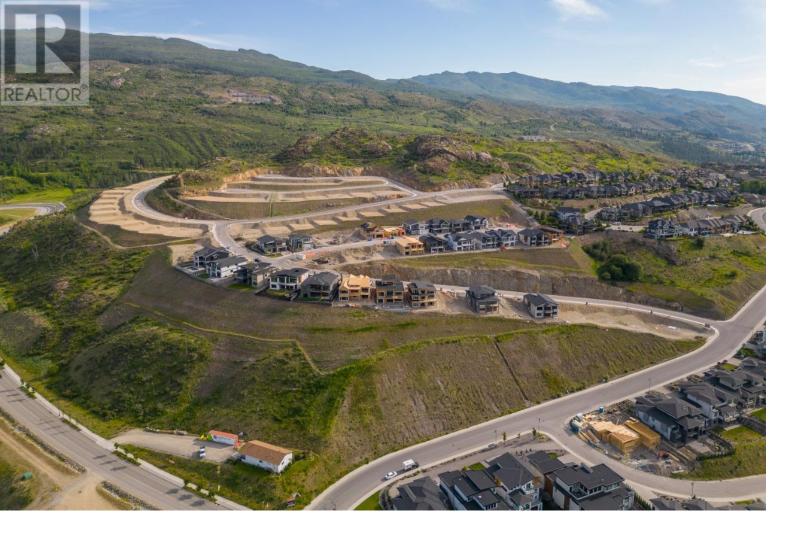

## 1228 Heweston Avenue Kelowna British Columbia

\$554,900

Purchase this lot, and choose your own builder to build your dream home. Located in the ever popular Upper Mission community, Trailhead at the Ponds, be near retail amenities, biking trails and more within minutes. The Mission Village commercial site is under construction and only moments away from this exceptional community. This lot features incredible valley views, and is the perfect home site to build your dream home. Photos are representative. (id:6769)