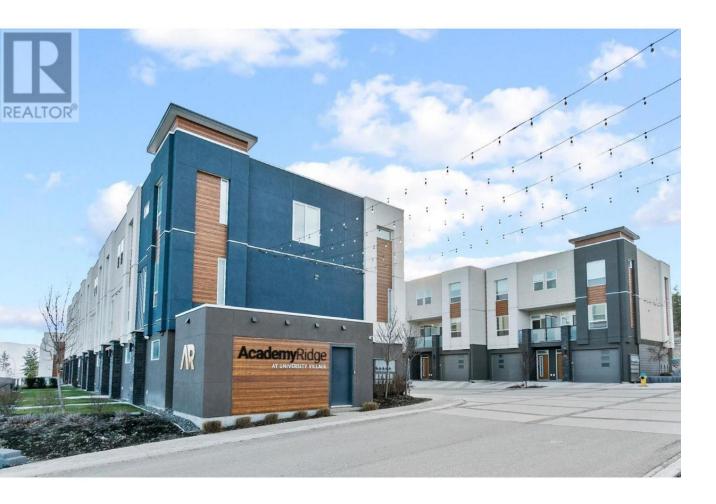

## 610 Academy Way 123 Kelowna British Columbia

\$759,900

\*SHOW HOME Unit #115 OPEN WED & THURS. NOON - 3PM\* This is our largest floor plan with some amazing and very unique features. It has 2 bed + den + separate entrance self contained student accommodation space for added income. These are unique. A townhome with a built in revenue option. Our long awaited Alpha plans are returning - Yahoo! Of our first 75 homes, only 6 were Alpha plans and they sold out fast. Why did they sell so fast you ask? Great floor plans and great value is the answer. Each unit has three levels of living with the ""owner"" occupying the top two. The lower level can be set up as a boarding suite, perfect for students. The main floor has a huge kitchen with tile back splash, quartz counter tops, quarts island, SS appliance package, a BBQ deck and powder room. The upper floor contains two large bedrooms, and a full size den. The primary suite, of course, has a walk-in closet and 4 pcs ensuite. Laundry is also on the top floor. Double car garages, central A/C, all window coverings and a great New Home Warranty are also included. You can live in the entire home or live and rent a separate entrance - the choice is yours. Colour scheme is SIGMA- light, while Photos show EPSILON -dark. (id:6769)