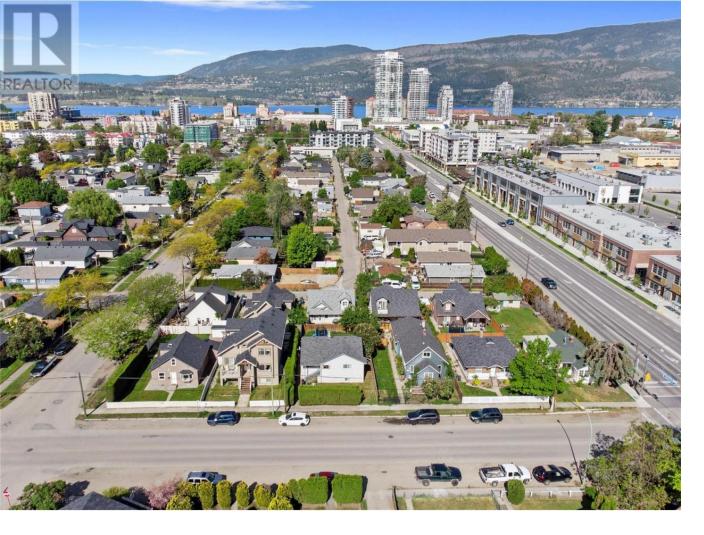

## 1230 Ethel Street Kelowna British Columbia

4 Home land assembly, must be sold with 1206, 1216 and 1220 Ethel street(total list price \$5,450,000). Total assembly is .60 Acres in size consisting of 4 single family homes (3 of which have carriage homes). Total rental income for all 4 properties \$16,015/m tenants all pay own Electric/gas. City has previously stated that they would support MF3/CA1. Assembly sits in a Core Neighbourhood area (C-NHD) and lines a Transit Supportive Corridor in one of Kelowna's most sought after development areas. Jump on this rare opportunity to secure your legacy & contribution to downtown Kelowna's evolving skyline. 1 hour to Big White, 20 minutes to YLW international airport, 16 minutes to UBCO (along HWY 97) 2 minutes to the future downtown campus, & walking distance to groceries, shopping, restaurants, entertainment, parks, and beaches. Homes being sold ""as is where is."" Selling for LAND VALUE. (id:6769)