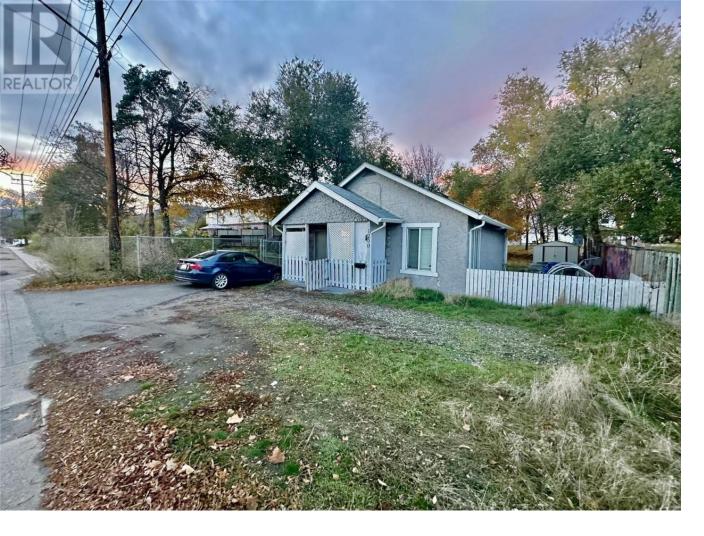

## 1230 Highway 33 Other Kelowna British Columbia

\$1,099,000

Opportunity for Investors and Builders!! This two bedroom and one bath home is part of 2 lot land assembly with a total 0.41 Acre (17,860 SF) area. Future Land uses C-NDH, on a transit-supported corridor. As per the new Kelowna Official Community Plan 2040 and transit-supported corridors can support added density and this can potentially support a multifamily development of 35 residential units in total with a gross floor area of - 30,000SF. The 1230 Hwy 33 must be sold in conjunction with 1220 Hwy 33 as land assembly. (id:6769)