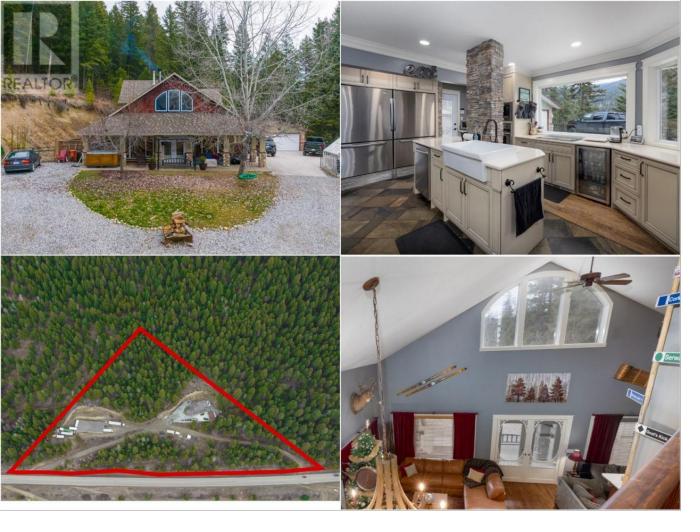

## 12300 Highway 33 E Highway Kelowna British Columbia

\$1,488,000

A STUNNING HOME....Check! An ENORMOUS SHOP (approximately 40' x 100')....Check! 7 ACRES BACKING ONTO CROWN LAND....Check! This exceptional property is sure to impress you and to "CHECK ALL THE BOXES!" Inside, the picture perfect 3 bedroom + den + 3 bathroom home has an open floorplan and high end finishings throughout. The main floor features an island kitchen with custom cabinetry, classy quartz countertops, a pantry and stainless steel appliances (including side by side full size fridge/freezers). A dining area sits next to the kitchen and close by is a feature fireplace and a giant living room, making for the ideal entertaining space. Also on the main level is a den (with its own fireplace), a washroom and two bedrooms that share a 5 piece washroom. Upstairs is an enormous primary bedroom haven, which includes an incredible 5 piece ensuite washroom, a lofted sitting area (with fireplace) plus a custom walk in closet area. Outside, you'll love living in nature; with trails and recreation all around you. For those who have "toys", machinery etc, or who are in need of shop space, you'll be the envy of your friends with a shop that measures almost 40' x 100'. The shop has a loading dock, 3 overhead doors and even a washroom! In addition to the shop, there's a detached garage too. As for access, the driveways (there are 2 driveways!) aren't steep and you're just 20 minutes from Kelowna and just 20 minutes to Big White's Gem Lake Express chairlift. (id:6769)