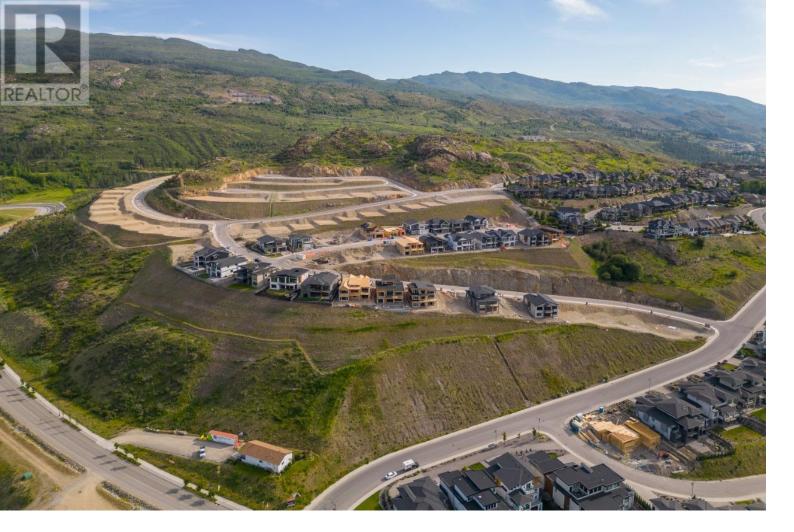

## 1232 Hewetson Avenue Kelowna British Columbia

\$534,900

The highly desirable area of the Upper Mission is home to this stunning community - Trailhead at the Ponds. You are able to build your dream home from the ground up, on this stunning, oversized lot with valley views. Situated at the end of a quiet street, this exceptional lot boasts vast valley views, and the flexibility to build a stunning home. Building your new home in the Upper Mission surrounds yourself with so many different amenities from schools, recreation, wineries, golf courses, restaurants and so much more! (id:6769)