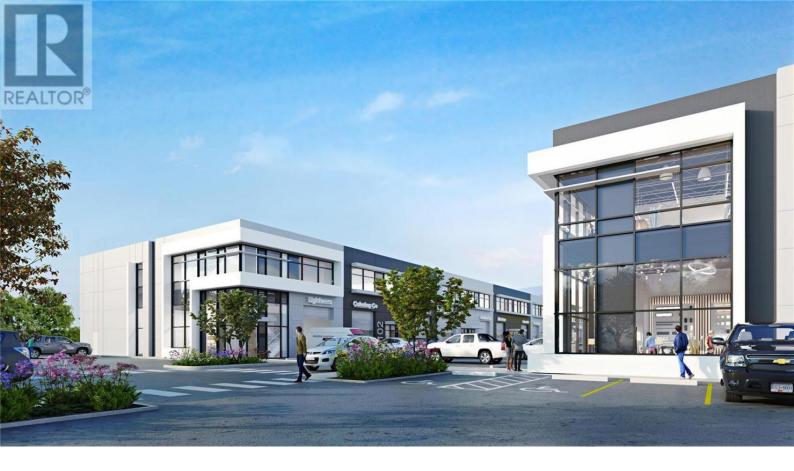

## 9640 McCarthy Road 124 Kelowna British Columbia

\$1,818,800

Introducing IntraUrban McCarthy, a collection of 37 premium quality strata industrial spaces, specifically designed for the next generation of small and medium-sized businesses. This presents a unique opportunity to acquire sought after industrial real estate in Kelowna, BC, with highly flexible floor plans, modern design, and a full range of premium-quality features. The location is close to highway 97 and other major businesses and amenities, making this an excellent opportunity to acquire a valuable industrial property in the growing Kelowna North industrial park. PROPERTY DETAILS IntraUrban McCarthy offers owners plenty of flexibility within both buildings. Choose from three distinct floor plans starting from 2,068 sf in building one and 3,388 sf in building 2, or combine multiple units for larger floor plans and multiple bay doors. CEILING HEIGHT: 28' Clear in warehouse LOADING: One exclusive 12' x 14' grade-level loading door per unit FLOOR LOAD: 500 lbs/sf loading capacity on main floor & 100 lbs/sf on mezzanine POWER: 200 Amp 3-Phase LIGHTING: LED Lighting throughout ZONING: I2 OCCUPANCY: Summer 2024 - 2ND Floor mezzanine with roughed-in washroom plumbing - Primed & painted mezzanine walls, & efficient LED lighting - Warehouse skylight, ceiling fan & gas-fired unit heater - Washroom built-out on ground floor & white primed interior warehouse walls Operable windows & HVAC unit provided for heating and cooling mezzanine (id:6769)