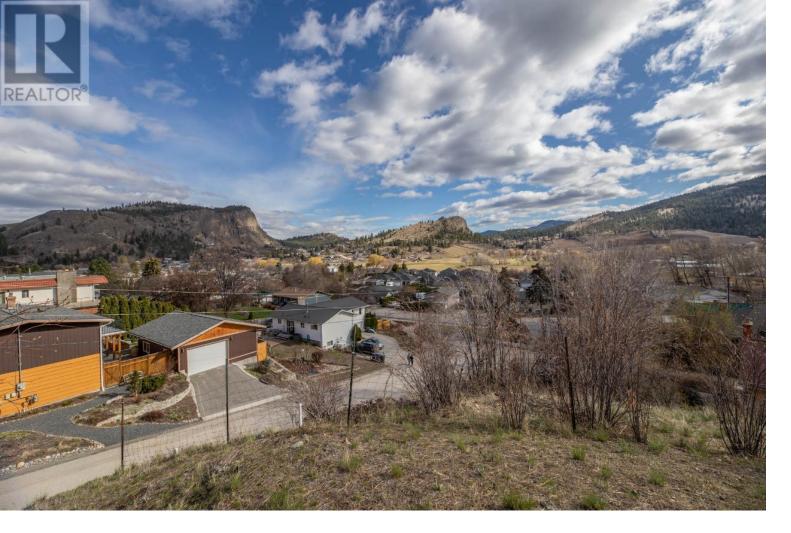

## 12402 BLAGBORNE Avenue Summerland British Columbia

Don't miss out on your opportunity to own a quarter acre freehold lot overlooking Prairie Valley. This is a reasonably priced nonstrata lot with full services to the lot in Summerland. The lot is located above Blagborne Ave and offers spectacular views of Giants Head Mountain, Cartwright Mountain and Prairie Valley. There is a roughed-in driveway on the lot that leads to the building site with a sweeping view of the countryside to the south & east. (id:6769)