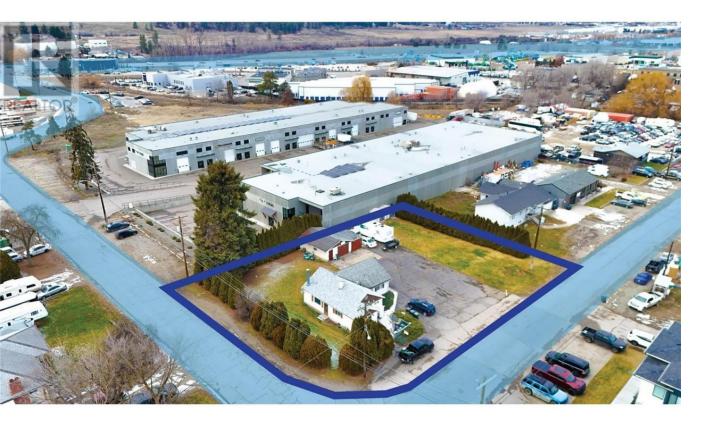

## 1244 Findlay Road Kelowna British Columbia

\$1,299,900

Exceptional opportunity to acquire a Fully Accessible Lot at 1244 Findlay Rd, Kelowna, BC. Designated for Future Industrial Use under the City's OCP and surrounded by I2-zoned Properties, this 0.34-acre Flat Lot is ideal for industrial redevelopment. With access via McCurdy Rd, Stremel Rd, + Findlay Rd, + Excellent connectivity to Highway 97, the property is Well-Positioned for automotive-related or other Industrial Businesses. Utility Services—including Water, Sewer, Electricity, Natural Gas, + Telecommunications—are readily available + can be upgraded as needed. The site features flexible development options with no minimum side or rear setbacks and a Maximum Building Height of 16.0 m. Room Dimensions are placeholders. Marketed for future land use, the property is sold ""As is, Where is." This prime investment offers significant potential in one of BC's fastest-growing metropolitan markets. Contact Clifford May for more details. Brochure Available. (id:6769)