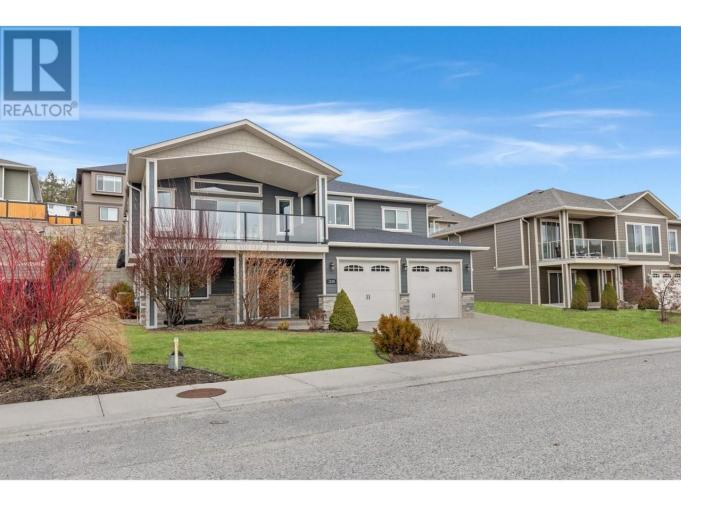

## 1250 Tanemura Crescent Kelowna British Columbia

\$1,219,000

Charming Custom-Built Home with Suite in Black Mountain. This 5 Bed + 4 Bath Home is Sure to Impress! You are Greeted with Ambient Lighting that Charmingly Leads you Up the Stairs and Around the Inviting Living Room. The Home is Highlighted by the Stunning Kitchen that includes Granite Countertops, B/I Desk, Granite Island & Equipped with a Gas Range. The Open-Concept Living Area is Enhanced with In-Ceiling Speakers for a Surround Sound Experience, Hardwood Floors, and a Cozy Gas Fireplace Offering an Ideal Setting for Relaxation and Entertainment. Vaulted Ceilings and a Covered Deck Further Enhance the Space, Providing Glimpses of the Lake that Add to the Charm of this Home. The Upper Floor of the Home Features Three Bedrooms that Exude Comfort and Style. The Primary Bedroom, a True Retreat, includes a Walk-In Closet and a Spa-Like Ensuite that Promises Relaxation and Rejuvenation. The Thoughtful Design Extends to the Lower Level, which Houses a Spacious Laundry Room, a Full Bathroom, and an Additional Bedroom. This Versatile Space Can Serve as Part of the Main Residence or be Integrated into the Suite, Offering Flexibility to Suit your Lifestyle. The Suite has its Own Private Entrance/Laundry, Currently Configured as a 1-Bedroom Suite. Outdoor Living is Equally Impressive, with a Covered Deck off the Kitchen Leading to a Generous Backyard, Abundant Green Space, and Ample Parking!! (id:6769)