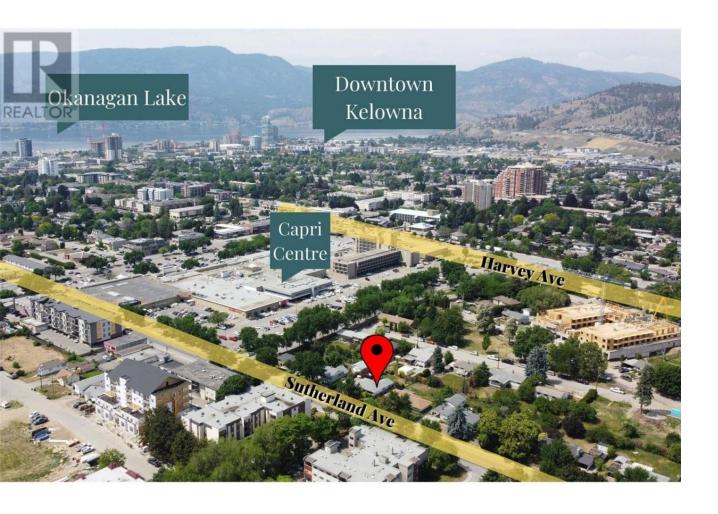

## 1254 Sutherland Avenue Kelowna British Columbia

\$1,450,000

Prime development parcel in the evolving Capri neighborhood, ideally positioned for a visionary developer. This 0.21-acre site, with the potential for more homes to join in has a 2,364 Sq ft, 5-bedroom house featuring a 1-bedroom suite, offers a unique investment opportunity. The area is transitioning from single-family to multifamily residences, with the Official Community Plan supporting constructions up to 6 storeys. Zoned UC2, it allows a base FAR of 1.8, with potential bonuses up to 2.35, perfect for a substantial project. Located on Sutherland Ave, merely steps away from the Capri Shopping Centre, this property guarantees unmatched convenience with shops, dining, and services a short walk away. Adding to its appeal is a transit stop directly in front, which aligns with potential for higher density with the provincial/City bylaw changes in response SSMUH legislation. This lot represents a strategic investment for those looking to capitalize on Kelowna's growth, offering both a solid holding property and a future development goldmine. (id:6769)