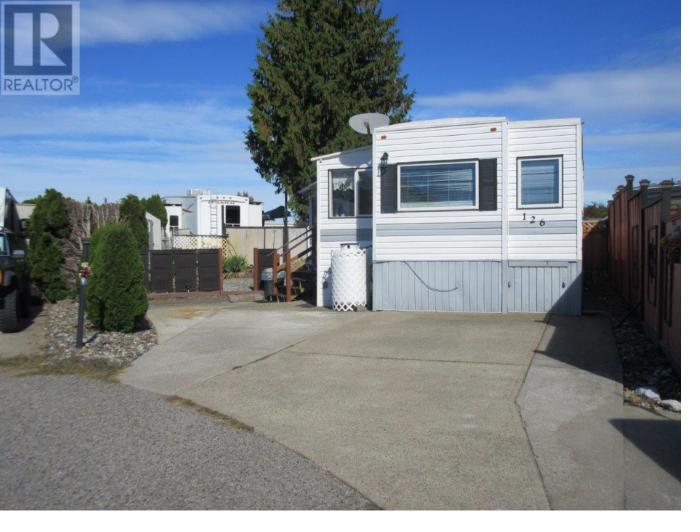

## 415 Commonwealth Road 126 Kelowna British Columbia

Park Model site centrally located in the gated community of Holiday Park Resort. A short walk to the Family Activity Centre where you will find the new restaurant, ""Thyme at Ellison Lake", coin laundry, outdoor pool, hot tub, shuffleboard and horseshoe pit. The Upfront Market is there for you to rent bikes, paddle boards, canoes, etc as well as a small convenience store. Other amenities in Holiday Park Resort are pools, hot tubs, pickleball court, game room, gym. hair dresser, woodworking shop, golf course plus more. Lease term to 2046. The 2024 Maintenance Fee is \$5188 which includes security, water, sewer, use of the amenities, maintenance of common areas and roads, snow removal and garbage collection area. The Maintenance Fee is payable in January of each year. Long and short term rentals allowed. No Property Transfer tax. Subleasehold interest is registered with the Federal Government. 2046 lease. Site price is \$130,000. (id:6769)