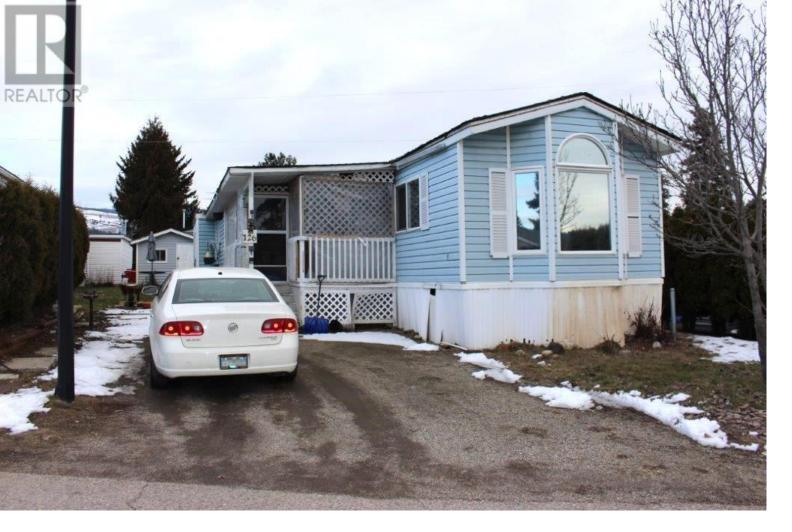

## 9020 Jim Bailey Road 126 Kelowna British Columbia

\$264,900

Priced to sell below assessed value! This 2 bedroom home is located in the quiet and well managed Belaire Estates. There is great potential here with a little TLC. The Head Lease goes to 2114. Shopping, entertainment and restaurants are a short distance away. Kelowna International Airport is within a 15 minute drive. The Rail Trail is easily accessible. Close proximity to UBCO, wineries, golf courses and ski hills. Belaire Estates is family oriented. Pets require management approval. (id:6769)