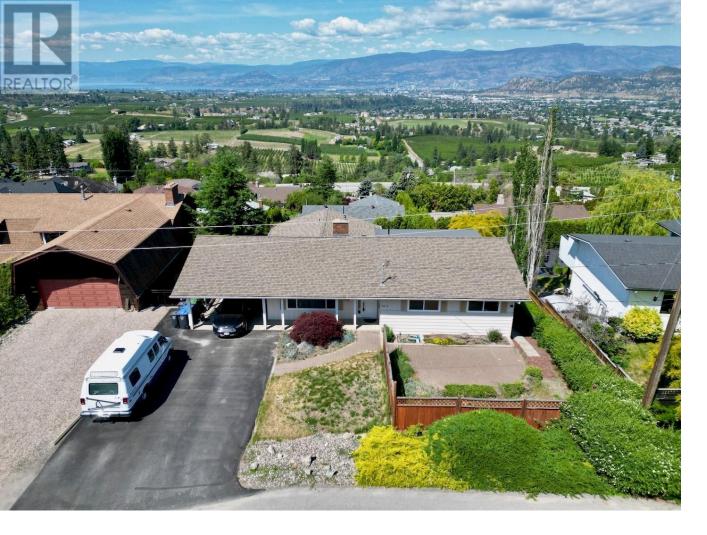

## 1270 Toovey Road Kelowna British Columbia

STUNNING VIEW OF LAKE, CITY AND VALLEY all the way from WESTBANK to the AIRPORT! Easy access Level Entry Rancher with full finished Walkout basement with 1 Bed SUITE on a tiered .22 Acre Pool sized lot offers incredible opportunity to make your dream happen! Formal Living room off entry with large floor to ceiling Wood Burning Brick Fireplace. Eat in Kitchen with stainless steel appliances, peninsula bar, and window over sink to enjoy the spectacular view up and down the Valley. Huge Lovely covered tile floor deck off of the kitchen with tons of room for BBQing, lounging, and entertaining. What a place to enjoy morning coffee, lunch and dinner taking in the spectacular Views and picturesque Sunsets. 3 Bedrooms up plus 1 Full bathroom. Big Primary bedroom with double glass doors leading to the deck and View, plus a semi updated 2 piece Ensuite. Downstairs has a massive games/family room down with a Center Brick setting with wood stove. Bonus self contained 1 bedroom/ 1 bathroom Suite in walk out basement with maple shaker kitchen and stainless steel appliances. Shared laundry. Terraced back yard has real potential for some amazing gardens, grass and play areas. Large Concrete bunker under carport for extra storage and your potential workshop ideas. Hot tub is ""as is"". Single attached carport with extra open parking, and bricked patio area off of the front entry. Lots of potential here! Quick possession possible. (id:6769)