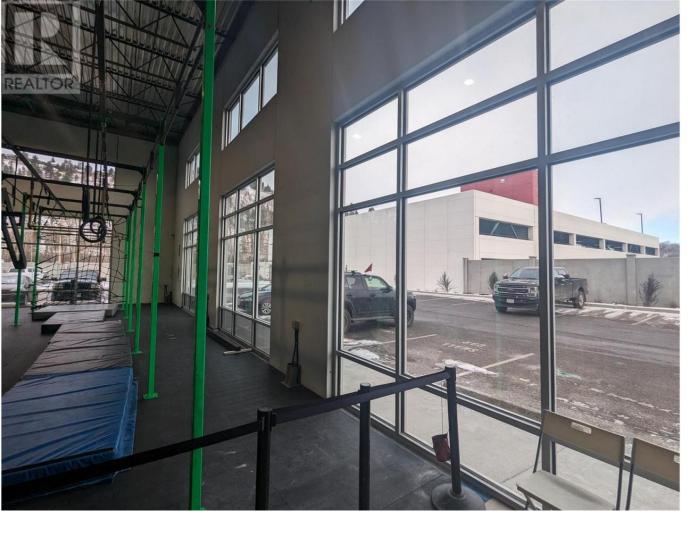

## 2540 Enterprise Way 128 Kelowna British Columbia

Versatile sublease opportunity in newly built building on Enterprise Way! This unit is comprised of 3,971 square feet of open, ground floor warehouse area with an additional 2,296 square feet of finished, enclosed mezzanine area. The unit includes an easily accessible 12' overhead door, man door entry, extensive glazing, 2 washrooms, 24' clearance and an abundance of unreserved on-site parking. Join an excellent existing tenant mix and take advantage of this well built, centrally located unit. C2 zoning provides opportunity for a wide array of users. Landlord may entertain a new head lease, pending review of the prospective tenant. (id:6769)