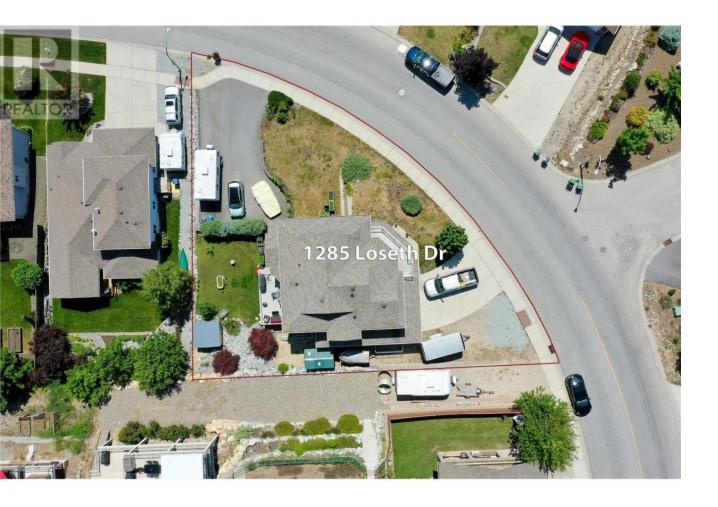

## 1285 Loseth Drive Kelowna British Columbia

\$1.049.000

Stunning home with additional parking pad and legal suite! Nestled on an impressive 0.239 acre lot, this spacious home provides a generous size yard with a huge ADDITIONAL parking pad to accommodate all of your cars, boats, RV's and toys! Highly sought after 1 bedroom + den legal suite offering great income potential. 3 bedrooms in the main home plus an office provides room for the whole family. Don't miss your chance to own this remarkable home that truly embodies comfortable living and versatile accommodations. (id:6769)