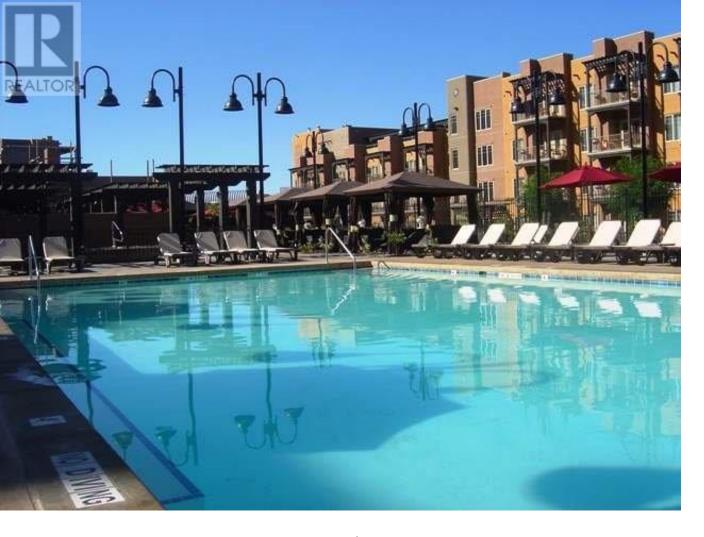

## 1200 RANCHER CREEK Road 128A Osoyoos British Columbia

\$63,000

1/4 share of a 1st floor, pet friendly, 2 bdrm, 2 bath 1139 sq. ft. corner suite located in the Sagebrush Building at Spirit Ridge Resort & Spa - part of the unbound collection by Hyatt. This suite features a large private deck with spectacular views of the golf course & mountains. Fully equipped kitchen, custom furnishings, quality bedding & linens. Resort boasts golf course, vineyard, winery & desert center. Amenities include restaurant, spa, 2 pools, waterslide, hot tub & housekeeping. Stroll through the vineyard to beach & dock. When you are not enjoying your residence rely on the resort (managed by Hyatt) to book & manage your suite for others to enjoy and generate revenue for you. Many owner privileges & resort exchange opportunities. All 4 1/4's of this suite are available for sale. Live your dream and secure your lifestyle today! (id:6769)