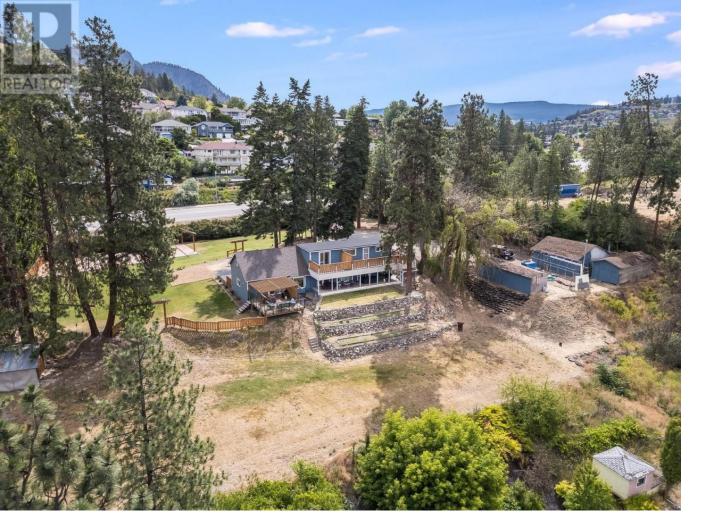

## 1293 Highway 33 Other Kelowna British Columbia

\$1,627,000

Once you see these views, nothing else will compare.Perched above the city on a rare, flat 1.80-acre gated lot, this one-of-a-kind property offers jaw-dropping, unobstructed views of the lake and city that stretch for miles. From nearly every room in the home and two expansive sundecks, you'll soak in scenery that feels like it's straight out of a dream. The 4-bedroom, 3-bathroom main home has been tastefully updated and is flooded with natural light–you'll rarely need to turn on a light switch. Hosting? This property is a dream for entertaining with endless parking, a detached shop, and plenty of space for large groups. ALR zoning allows up to 10 events annually, making it turn-key for weddings or retreats. The unique 1-bedroom + den suite is smartly laid out and lives like a half-duplex--no shared ceilings, and yes, it has its own incredible views too. All of this tucked away in total privacy, yet only 10 minutes to the airport, minutes to groceries and restaurants, and 20 minutes to the beach. Properties like this--views, land, location--are incredibly rare. Don't miss your chance to own one of the most unique and versatile properties in the Okanagan. Book your private showing today! (id:6769)