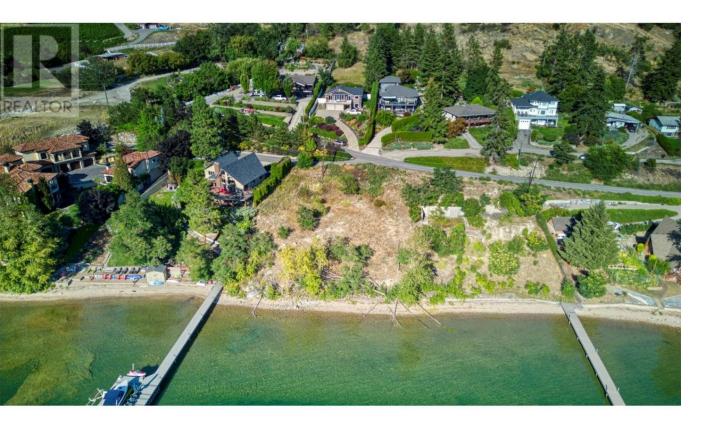

## 12975 Pixton Road Lake Country British Columbia

\$1,487,658

For your inspiring moments. A stunning Okanagan Center/Pixie Beach, 3bed/3bath home is ideally located across from the waterfront with breathtaking panoramic views of Okanagan Lake. Situated at the end of a quiet cul-de-sac, it offers privacy & low traffic, making it a peaceful retreat with lakefront access across the street at a waterfront regional park. The home features an open-concept living space with two spacious bedrooms on the main floor, each with its own ensuite for ultimate comfort. The property also includes a revenue-generating 1-bed suite, VACANT Feb1 The .35-acre lot boasts a large, fenced yard with lowmaintenance landscaping and underground irrigation for both front and back gardens. The home offers a 2car garage with water access and a rough-in for a 4th bathroom in the laundry room, providing potential for future customization. The property has been a successful temporary 4.5 star Airbnb rental, no GST applicabe. With high-end properties nearby and only 15 minutes to Kelowna International Airport, 30 minutes to Kelowna and Vernon city centers, and 20 minutes to UBCO, this location offers the perfect balance of tranquility and convenience. This turnkey home is move-in ready for immediate occupancy, all furnishings can be included in the sale. Ripe for a renovation/neighbourhood supports w/\$16m sale recently across the street. Whether for personal use or as an investment, this property is a rare find in the Okanagan (id:6769)